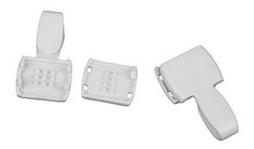

## Pasting Holder Digital lanyard Id Card

**HOLDER** 

**CARD** 

**LANYARD** 

250 micron Pouch

Laminated

Complete Set

**Rs. 40** 

Lanyard: 16 MM

. Holder : Pasting Holder

Card: Paper Laminated

Fitting: Notching Clip

CISID02

Rs. 45

Lanyard: 20 MM

**Holder: Pasting Holder** 

Card : Paper Laminated

Fitting: Notching Clip