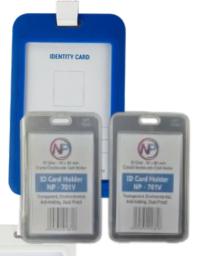

Transparent Plastic Holder Digital lanyard Id Card

**HOLDER** 

**CARD** 

**LANYARD** 

250 micron Pouch **Laminated** 

Rs. 45

Complete Set

CISID07

Lanyard: 16 MM

**Rs. 40** 

CISIDO8

Lanyard: 20 MM

. Holder : Transparent Plastic Holder : Transparent Plastic

· Card : Paper Laminated

Fitting : Notching Clip

Card: Paper Laminated

Fitting: Notching Clip

Reasons to

Select Us

"A Free School Website"

ID Card with a QR Code

Directed to a webpage providing information about the school &