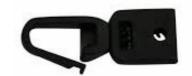

Transparent Plastic Holder Digital lanyard Id Card

**HOLDER** 

**CARD** 

**LANYARD** 

250 micron Pouch **Laminated** 

Rs. 45

Complete Set

CISID07

Lanyard: 16 MM

**Rs. 40** 

CISIDO8

Lanyard: 20 MM

. Holder : Transparent Plastic Holder : Transparent Plastic

· Card : Paper Laminated

Fitting : Notching Clip

Card: Paper Laminated

Fitting: Notching Clip

Reasons to

Select Us

"A Free School Website"

ID Card with a QR Code

Directed to a webpage providing information about the school &