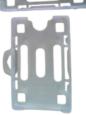

## Easy Push Out Holder Digital lanyard Id Card

**HOLDER** 

**CARD** 

**LANYARD** 

**Printed on 220 TO 350 GSM Art Paper** 

250 micron Pouch **Laminated** 

Complete Set

#### CISID05

Rs. 40

Lanyard: 16 MM

. Holder : Easy Push Out

Card: Paper Laminated

Fitting: Notching Clip

CISIDO6

Rs. 45

Lanyard: 20 MM

Holder: Easy Push Out

Card: Paper Laminated

Fitting: Notching Clip