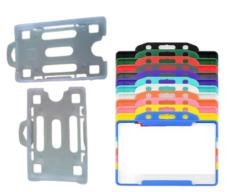

## Easy Push Out Holder Digital lanyard Id Card

**HOLDER** 

**CARD** 

**LANYARD** 

**Printed on 220 TO 350 GSM Art Paper** 

250 micron Pouch **Laminated** 

Complete Set

#### CISID05

Rs. 40

Lanyard: 16 MM

. Holder : Easy Push Out

Card: Paper Laminated

Fitting: Notching Clip

CISIDO6

Rs. 45

Lanyard: 20 MM

Holder: Easy Push Out

Card: Paper Laminated

Fitting: Notching Clip