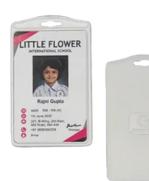

## Box Holder Digital lanyard Id Card

**HOLDER** 

**CARD** 

**LANYARD** 

**Printed on 220 TO 350 GSM Art Paper** 

250 micron Pouch **Laminated** 

Complete Set

CISIDO3

Rs. 58

Lanyard: 16 MM

. Holder : Box Holder

Card: Paper Laminated

Fitting: Notching Clip

CISID04

**Rs.** 60

Lanyard: 20 MM

Holder: Box Holder

Card: Paper Laminated

Fitting: Notching Clip

#### Reasons to

Select Us

"A Free School Website"

ID Card with a QR Code

Directed to a webpage providing information about the school & students

Pages: About School, Principal/Director Message / Courses & Contact Details With Map