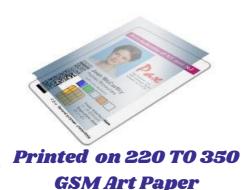

## Box Holder Digital lanyard Id Card

**HOLDER** 

**CARD** 

**LANYARD** 

**Printed on 220 TO 350 GSM Art Paper** 

250 micron Pouch **Laminated** 

Complete Set

CISIDO3

Rs. 58

Lanyard: 16 MM

. Holder : Box Holder

Card: Paper Laminated

Fitting: Notching Clip

CISID04

**Rs.** 60

Lanyard: 20 MM

Holder: Box Holder

Card: Paper Laminated

Fitting: Notching Clip