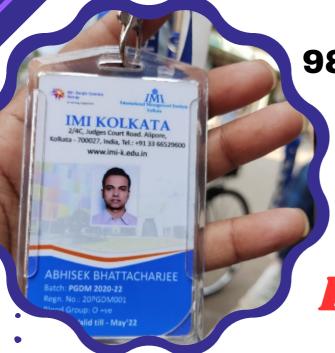

## Pasting Holder Digital lanyard Id Card

**HOLDER** 

**CARD** 

**LANYARD** 

250 micron Pouch

Laminated

Complete Set

**Rs. 40** 

Lanyard: 16 MM

. Holder : Pasting Holder

Card: Paper Laminated

Fitting: Notching Clip

CISID02

Rs. 45

Lanyard: 20 MM

**Holder: Pasting Holder** 

Card : Paper Laminated

Fitting: Notching Clip

#### Reasons to

Select Us

"A Free School Website"

ID Card with a QR Code

Directed to a webpage providing information about the school & students