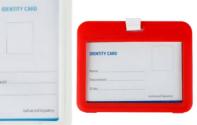

## Pasting Holder Digital lanyard Id Card

**HOLDER** 

**CARD** 

**LANYARD** 

250 micron Pouch

Laminated

Complete Set

**Rs. 40** 

Lanyard: 16 MM

. Holder : Pasting Holder

Card: Paper Laminated

Fitting: Notching Clip

CISID02

Rs. 45

Lanyard: 20 MM

**Holder: Pasting Holder** 

Card : Paper Laminated

Fitting: Notching Clip