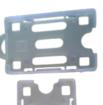

### Metallic Holder Digital lanyard Id Card

HOLDER CARD

**LANYARD** 

Printed on 220 TO 350 GSM Art Paper

250 micron Pouch
Laminated

Complete Set

CIŠID11

**Rs. 70** 

Lanyard: 16 MM

. Holder : Metallic

· Card : Paper Laminated

Fitting : Notching Clip

CISID12

**Rs.80** 

Lanyard: 20 MM

Holder: Metallic

Card: Paper Laminated

Fitting: Notching Clip