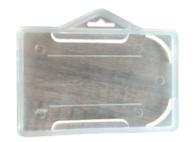

Transparent Plastic Holder Digital lanyard Id Card

**HOLDER** 

**CARD** 

**LANYARD** 

250 micron Pouch **Laminated** 

Rs. 45

Complete Set

CISID07

Lanyard: 16 MM

**Rs. 40** 

CISIDO8

Lanyard: 20 MM

. Holder : Transparent Plastic Holder : Transparent Plastic

· Card : Paper Laminated

Fitting : Notching Clip

Card: Paper Laminated

Fitting: Notching Clip

Reasons to

Select Us

"A Free School Website"

ID Card with a QR Code

Directed to a webpage providing information about the school &