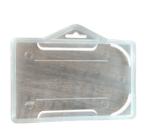

Transparent Plastic Holder Digital lanyard Id Card

**HOLDER** 

**CARD** 

**LANYARD** 

250 micron Pouch **Laminated** 

Rs. 45

Complete Set

CISID07

Lanyard: 16 MM

**Rs. 40** 

CISIDO8

Lanyard: 20 MM

. Holder : Transparent Plastic Holder : Transparent Plastic

· Card : Paper Laminated

Fitting : Notching Clip

Card: Paper Laminated

Fitting: Notching Clip

Reasons to

Select Us

"A Free School Website"

ID Card with a QR Code

Directed to a webpage providing information about the school &